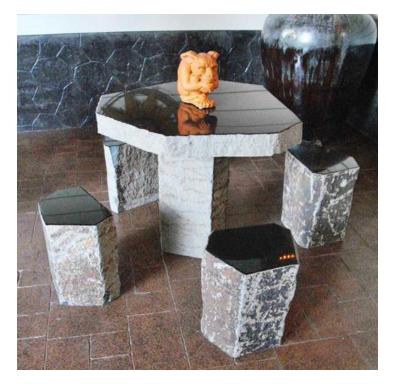

## **BASALT TABLE & SEATS**

SKU: B-FR-TC

Product Name: Basalt Table and Seats

<u>Description</u>: Made entirely from columnar Basalt, this table and seating arrangement is a unique approach to the traditional outdoor table. These tables are used everywhere from large public parks to the residential oasis. With all the natural Basalt crust left on the columns and sides of the table top, we polish the seat tops and table top to a rich, dark luster.

Available Sizes: Seats – 18" tall x 16" wide.

Table top – 4" thick x 36" wide

<u>Color:</u> Deep black polished top with tan to rusty colored natural crust sides.

Weight: ~3500 lbs