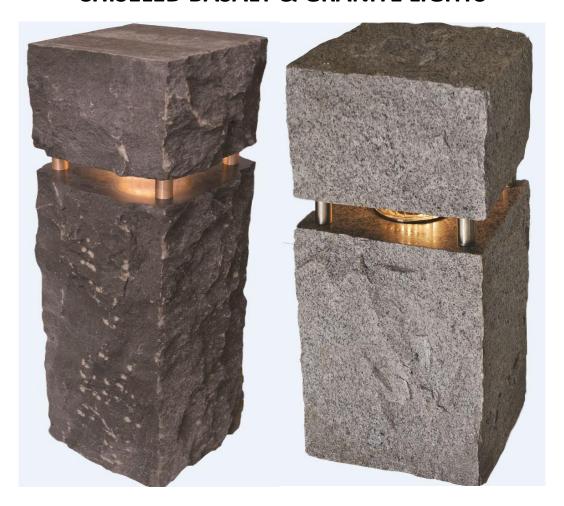

## **CHISELED BASALT & GRANITE LIGHTS**

SKUs: Basalt – B-L-CH123 and B-L-CH-124

Granite - G-L-CS12B-36 and G-L-CS12B-48

<u>Description:</u> We make these modern looking landscape lights by hand chiseling basalt and granite columns. Ideal as pathway lights, bollard lights, and all-around landscape lighting for both residential and commercial projects.

<u>Color:</u> Chiseled basalt is dark gray, while salt and pepper granite is light with dark speckles and flecks of quartz.

Diameter: 12" square.

Height: Available in 36" and 48" heights. Custom heights available as well.

Weight: ~150 lbs per linear foot