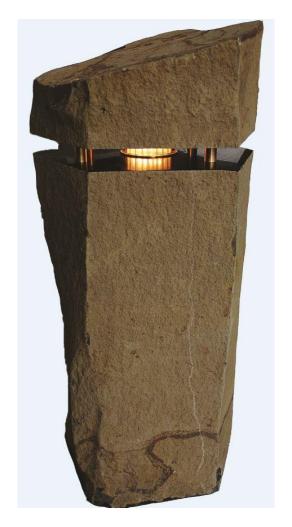

## **GRAND COULEE BASALT LIGHT**

SKU: B-L-GC-3 and B-L-GC-4

<u>Description</u>: Grand Coulee Basalt Columns are quarried in Washington State. These column lights are the classic brown rust color associated with basalt from Washington State. Ideal for use as larger, statement-making landscape lights for both commercial and residential projects.

<u>Color:</u> Tans, rusty browns, and reds make up the coloration of the exterior crust, while the interior is a dark, charcoal grey and is polished to a black luster.

Diameter: 18" to 24"

Height: Available in 36" and 48" heights. Custom heights available as well.