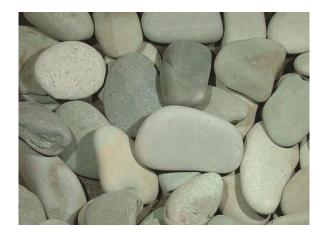

## **GREEN SEASIDE BEACH PEBBLES**

SKUs: PB-S-GA2 - 3/8"

PB-S-GR1 - ½-1" PB-S-GR2 - 1-2" PB-S-GR3 - 2-3" PB-S-GR4 - 3-5"

Product Name: Green Seaside Beach Pebbles

<u>Description</u>: Our Seaside beach pebbles are great for landscaping projects, accents and interior design. Also known as Indonesian beach pebble, we have a wide variety of sizes to choose from. The waves of the sea naturally tumble these pebbles smooth, making it excellent for use in any application that calls for landscaping pebbles.

Available Sizes: 3/8", 1/2-1", 1-2", 2-3", 3-5"

Pack Size: 50 pound bags, 49 bags per pallet.

Color: Green, aqua

Geology: Sedimentary