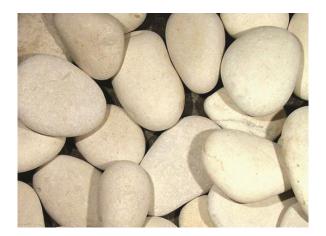

## **IVORY SEASIDE BEACH PEBBLES**

SKUs: PB-S-IA2 - 3/8"

PB-S-IV1 - ½-1" PB-S-IV2 - 1-2" PB-S-IV3 - 2-3" PB-S-IV4 - 3-5"

## Product Name: Ivory Seaside Beach Pebbles

<u>Description</u>: Our Seaside beach pebbles are great for landscaping projects, accents and interior design. Also known as Indonesian beach pebble, we have a wide variety of sizes to choose from. The waves of the sea naturally tumble these pebbles smooth, making it excellent for use in any application that calls for landscaping pebbles.

Available Sizes: 3/8", 1/2-1", 1-2", 2-3", 3-5"

Pack Size: 50 pound bags, 49 bags per pallet.

Color: White, cream, eggshell

Geology: Sedimentary