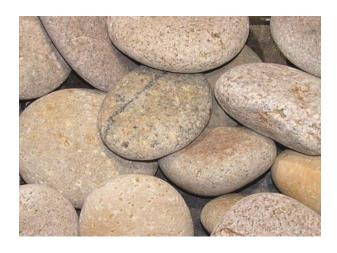

## **Product Name:** Mexican Beach Bone Pebbles

<u>Description:</u> The Bone Mexican beach pebble is a beautiful, neutral colored beach pebble. The pebbles are tumbled smooth naturally by the waves of the sea, making them excellent for use in any application that calls for landscaping pebbles.

<u>Available Sizes:</u> 1/2-1", 1-2", 2-3", 3-5", 5-8", & 8-12"

Pack Size: 75 lb bags, 40 bags per pallet. 5-8" and 8-12" only available in super sacks.

<u>Color:</u> Bone, buff, tan, cream.

**Geology:** Granitic