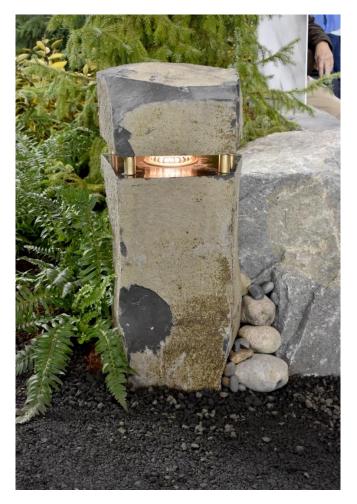

## **RED BLUFF BASALT LIGHT**

SKUs: B-L-RB-3 and B-L-RB-4

<u>Description</u>: These rusty colored columns make beautiful and unique landscape lights. Red Bluff columns have the weight of a smaller column but the appearance of a larger column. They work well as pathway lights, bollard lights, and all-around landscape lighting for both residential and commercial projects.

<u>Color:</u> Tans, rusty browns, and swirling reds make up the coloration of the exterior crust, while the interior is a dark, charcoal grey and is polished to a black luster.

Diameter: 13" to 18"

Height: Available in 36" and 48" heights. Custom heights available as well.

Weight: ~150 – 180 lbs per linear foot.